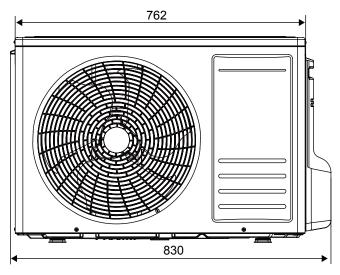

#### **Outdoor Unit**

Model: GIA-S09DIAR32-EXT

Unit:mm

Model: GIA-S12DIAR32-EXT

C/ Industria, 13, Polígono Industrial El Pedregar. 08160 Montmeló. Barcelona (Spain) Tel (0034) 93 390 42 20 - Fax (0034) 93 390 42 05 info@giatsu.com - www.giatsu.com