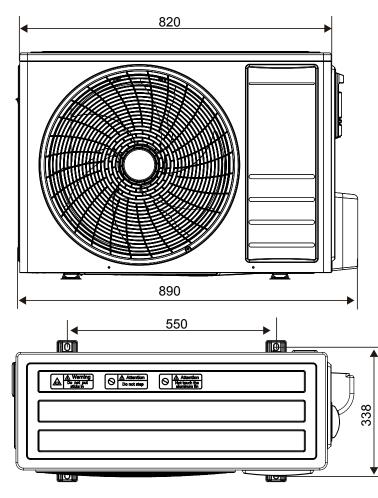

#### **Outdoor Unit**

Model: GIA-S09DIAR32-EXT

Unit:mm

Model: GIA-S12DIAR32-EXT

C/ Industria, 13, Polígono Industrial El Pedregar. 08160 Montmeló. Barcelona (Spain) Tel (0034) 93 390 42 20 - Fax (0034) 93 390 42 05 info@giatsu.com - www.giatsu.com