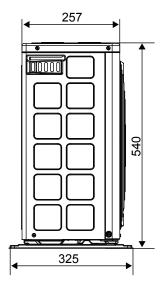

#### **Outdoor Unit**

Model: GIA-S09DIAR32-EXT

Unit:mm

Model: GIA-S12DIAR32-EXT

C/ Industria, 13, Polígono Industrial El Pedregar. 08160 Montmeló. Barcelona (Spain) Tel (0034) 93 390 42 20 - Fax (0034) 93 390 42 05 info@giatsu.com - www.giatsu.com