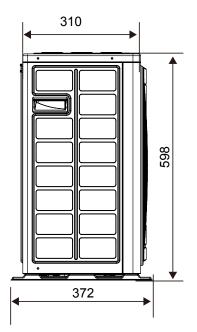

DIMENSIONS

#### **Outdoor Unit**

Model: GIA-S09DIAR32-EXT

Unit:mm

Model: GIA-S12DIAR32-EXT

C/ Industria, 13, Polígono Industrial El Pedregar. 08160 Montmeló. Barcelona (Spain) Tel (0034) 93 390 42 20 - Fax (0034) 93 390 42 05 info@giatsu.com - www.giatsu.com