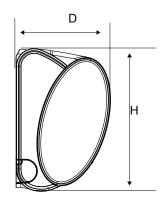

## **GIATSU DIAMANT**

Indoor Unit

Unit:mm

| Model   | W   | Н   | D   |
|---------|-----|-----|-----|
| 09K,12K | 910 | 303 | 200 |