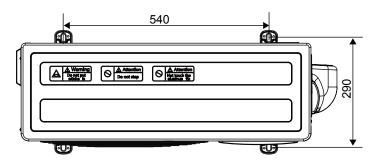

#### **Outdoor Unit**

Model: GIA-S09DIAR32-EXT

Unit:mm

Model: GIA-S12DIAR32-EXT

C/ Industria, 13, Polígono Industrial El Pedregar. 08160 Montmeló. Barcelona (Spain) Tel (0034) 93 390 42 20 - Fax (0034) 93 390 42 05 info@giatsu.com - www.giatsu.com