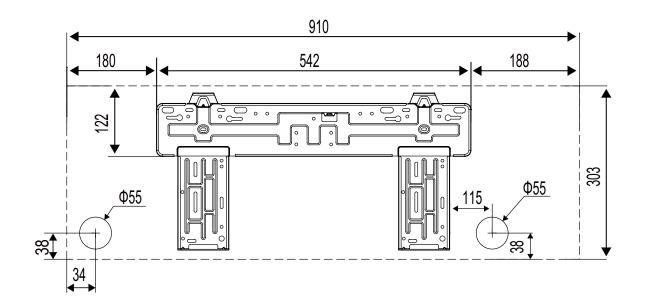

## **GIATSU DIAMANT**

Indoor Unit

Unit:mm

| Model   | W   | Н   | D   |
|---------|-----|-----|-----|
| 09K,12K | 910 | 303 | 200 |