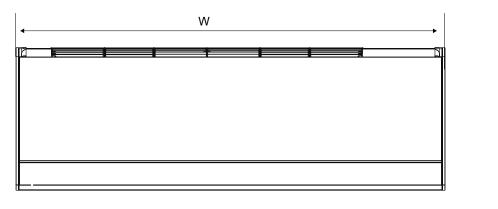

## **GIATSU DIAMANT**

Indoor Unit

Unit:mm

| Model   | W   | Н   | D   |
|---------|-----|-----|-----|
| 09K,12K | 910 | 303 | 200 |