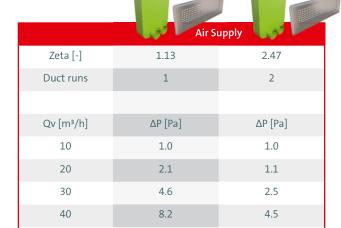

## AE34C grill adapters



## Features & benefits

- For air supply
- For installation in walls and floors
- For circular AE34C ductwork (DN75/63 mm)
- Easy to shorten to the desired application dimension
- Anti-static and anti-bacterial properties
- Part of the TÜV SÜD certified Air Excellent system





## AE34C grill adapter

The grill adapter is originally designed as air supply only and for floor and wall installations. It can be cut to length with normal tools. Furthermore, the grill adapter can be equipped with an additional grill silencer for further sound elimination which is placed inside. The grill adapter is delivered with a dust-cap at the outlet end.







12.7

18.3

50 60 7.0

10.0