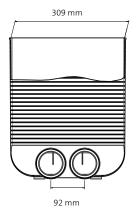

## AE34C grill adapter

The grill adapter is originally designed as air supply only and for floor and wall installations. It can be cut to length with normal tools. Furthermore, the grill adapter can be equipped with an additional grill silencer for further sound elimination which is placed inside. The grill adapter is delivered with a dust-cap at the outlet end.