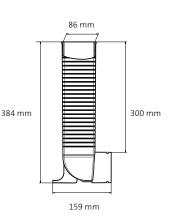

## AE34C grill adapter

The grill adapter is originally designed as air supply only and for floor and wall installations. It can be cut to length with normal tools. Furthermore, the grill adapter can be equipped with an additional grill silencer for further sound elimination which is placed inside. The grill adapter is delivered with a dust-cap at the outlet end.