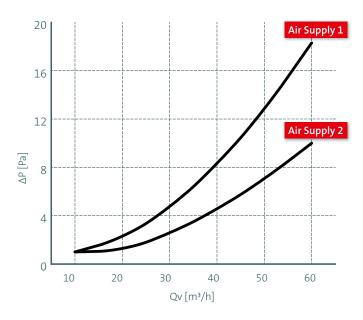

## AE34C grill adapter

The grill adapter is originally designed as air supply only and for floor and wall installations. It can be cut to length with normal tools. Furthermore, the grill adapter can be equipped with an additional grill silencer for further sound elimination which is placed inside. The grill adapter is delivered with a dust-cap at the outlet end.