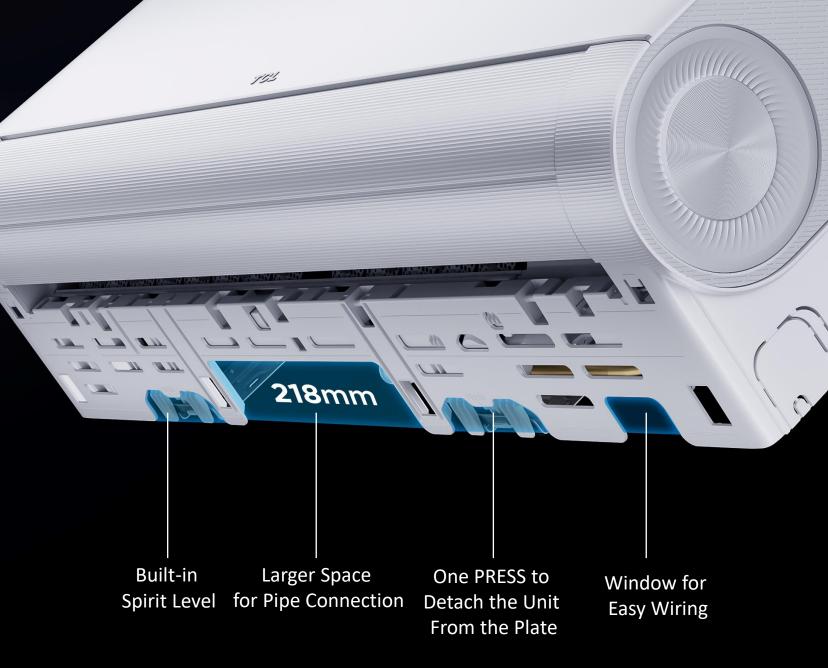

## Easy Installation

| Convenient | Installation |
|------------|--------------|
|            |              |

Gap ≥120mm
Supporters Available

- Built-in Spirit Level
- Marking of Installation Instructions