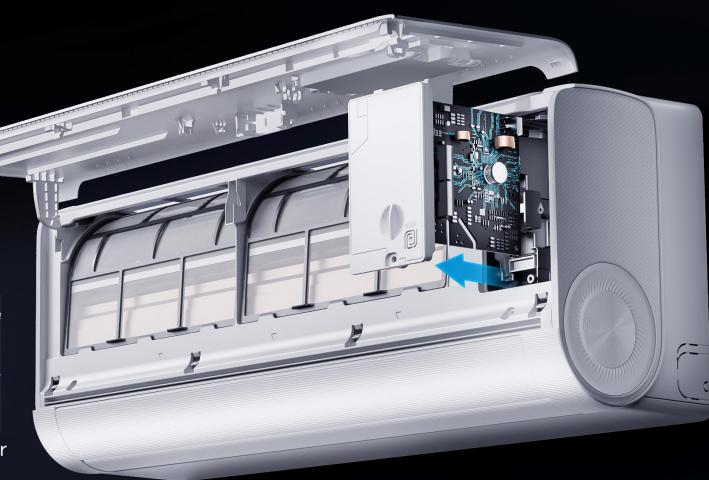

# Easy Maintenance

#### Only 3 Steps

Open front panel

Take off PCB box cover

Take out PCB for replacement