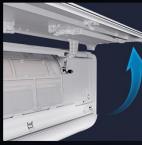

# Easy Maintenance

#### Only 3 Steps

Open front panel

Take off PCB box cover

Take out PCB for replacement