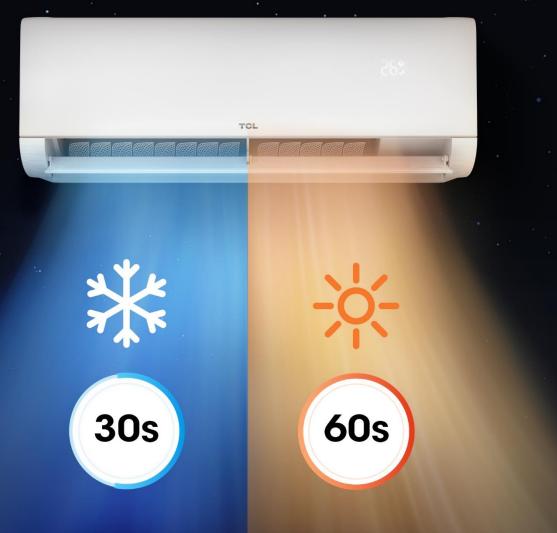

# **30s Fast Cooling 60s Fast Heating**

The efficient inverter compressor cools or warms the room rapidly and stably, while also being energy-saving.