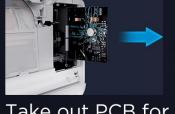

# Easy Maintenance

#### Only 3 Steps

Open front panel

Take off PCB box cover

Take out PCB for replacement