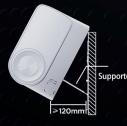

## Easy Installation

| Convenient | Installation |
|------------|--------------|
|            |              |

Gap ≥120mm
Supporters Available

- Built-in Spirit Level
- Marking of Installation Instructions