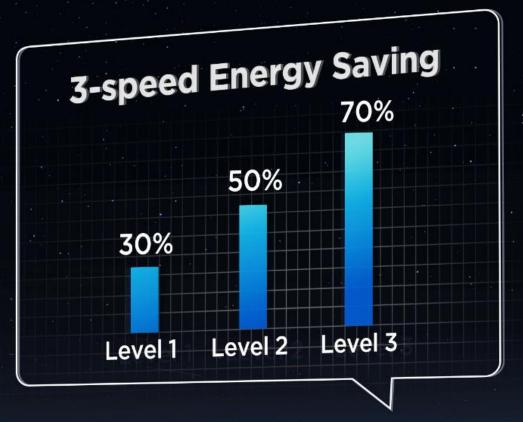

# **Generator Mode**

The three-speed generator mode controls the compressor to regulate current and power consumption at three different levels, effectively optimizing energy use and achieving significant power savings.