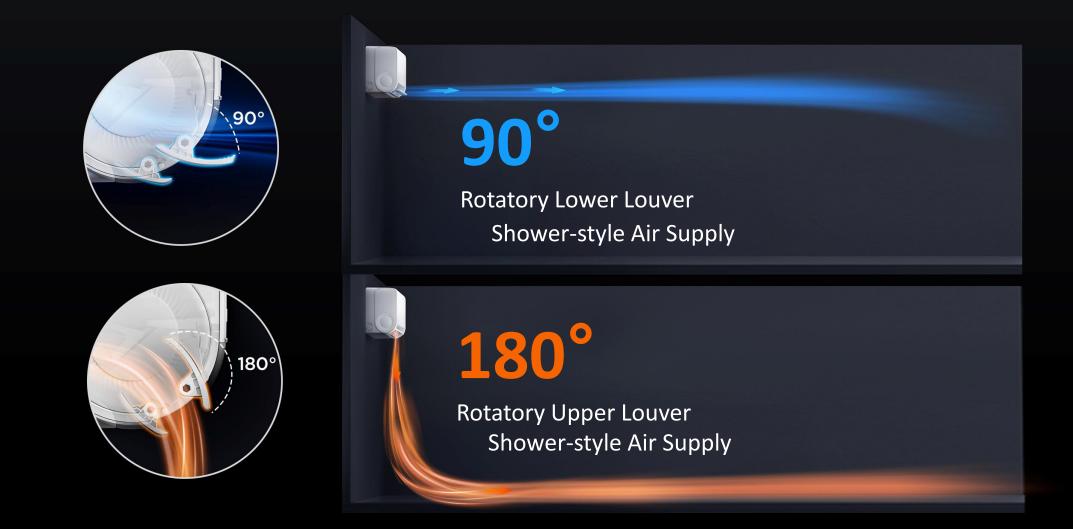

#### Wide Range Dual-louver Design

Featuring a wide-range double louver air deflector, it optimizes for both cooling and heating, ensuring strong air circulation reaches every corner of your room.