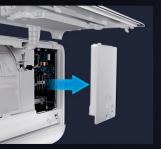

# Easy Maintenance

#### Only 3 Steps

Open front panel

Take off PCB box cover

Take out PCB for replacement