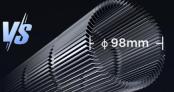

## **108mm Large-diameter Cross** Flow Fan

Enjoy powerful long distance airflow, providing a significant cooling experience.

#### **Optimized Outlet Duct**

Large-diameter cross flow fan

25%

Increase in airflow volume