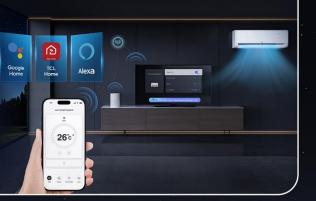

### **Smart APP Control**

Effortlessly connect your AC with TCL HOME, Google Assistant and Alexa.

#### **Power Cut Auto Restart**

If the power goes out, your AC picks up right where it left off once power is restored.

Temperature: 26°C Mode: Cooling mode Wind Speed: 50%

₩