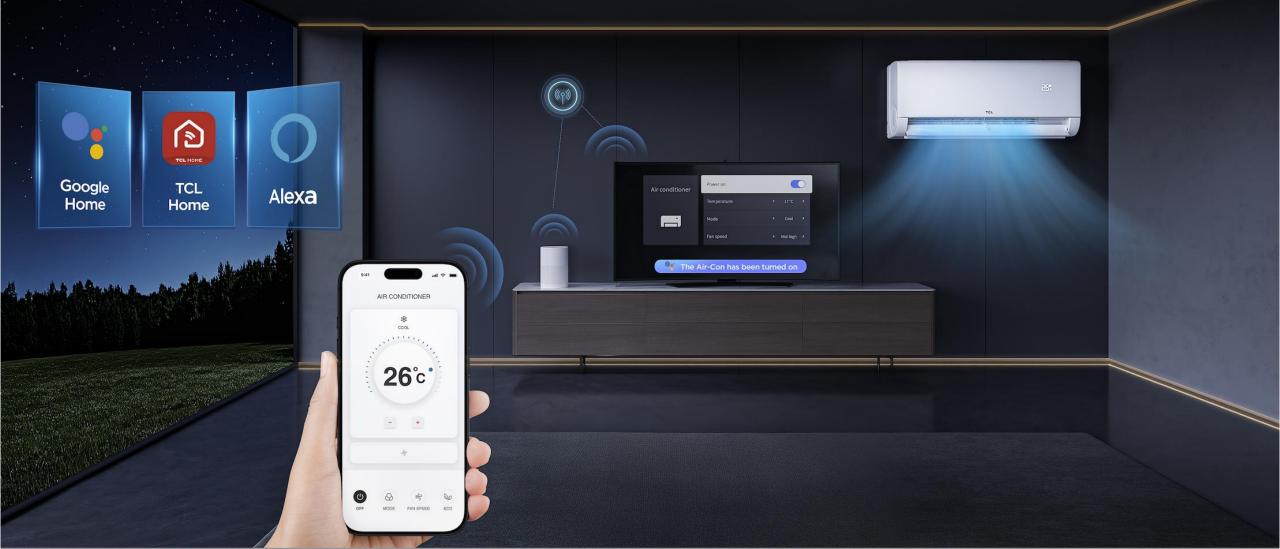

#### **Smart Control**

- Compatible with Google Home & Alexa
- Power Cut Auto Restart
- Dry Contact Control
- Compliant to BMS
   System

### **Smart APP Control**

Effortlessly connect your AC with TCL HOME, Google Assistant and Alexa.

#### **Power Cut Auto Restart**

If the power goes out, your AC picks up right where it left off once power is restored.

Temperature: 26°C Mode: Cooling mode Wind Speed: 50%

₩

#### **Dry Contact Control**

The AC can be turned on/off through door or window open or shut, or fire alram system for emergency control.

### **Compliant to BMS System**

It is compliant to building management system for more convenient monitoring and control.