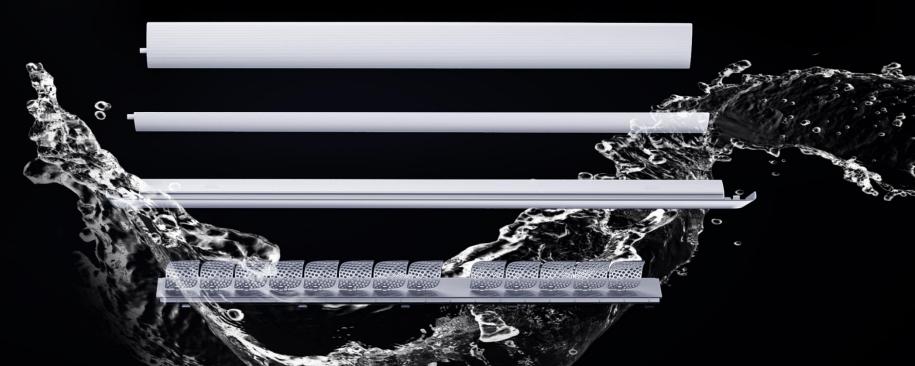

## **Easy Cleaning**

Enjoy a deep clean effortlessly! The Full Buckle Design lets you clean your AC and the cross flow fan in just five simple steps.