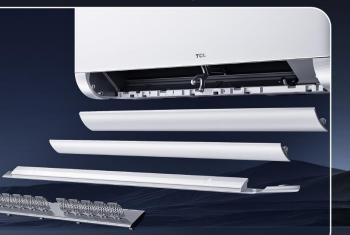

# Easy Disassembly & Assembly

| 1 | Tak | e off | the |
|---|-----|-------|-----|
|   | top | louv  | er  |

2 Take off the lower louver

3 Take off the bottom plate

4 Take off the blades